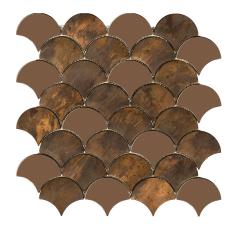

## L'ANTIC COLONIAL

Model: DROP COPPER BRUSHED

Codes: 100272811 Group: G-143

Format: 29,6X29,5X0,8

|                                 | RECOMMENDATIONS                         |
|---------------------------------|-----------------------------------------|
| Recommended adhesive            | 100201526 ONE-FLEX PREMIUM BLANCO 25KG  |
| Recommended joint               | 100238261 COLORSTUK ESPECIAL N MOKA 2KG |
| Recommended joint (wet area)    | No Procede                              |
| Recommended adhesive (wet area) | No Procede                              |

## **FEATURES**

Product manufactured on a mesh that makes installation easier.

Material suitable for use on indoor walls.

|                              | PACKING             |  |
|------------------------------|---------------------|--|
| Sales units per square meter | 11.454754 PIECES/M2 |  |
| Sales units per box          | 11 PIECES/BOX       |  |
| Sales units per unit         | 1 PIECES            |  |
| Sale unit                    | ST                  |  |
| Base unit                    | ST                  |  |
| Net weight                   | 1.229 KG/PIECES     |  |
| Gross weight                 | 1.272 KG/PIECES     |  |